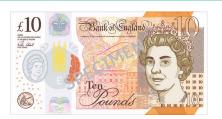

| At least one<br>of conditions<br>5 (b)-(c) must<br>also be met |
| 5.(c)                   | <b>Reproductions showing less than 50%</b> of the total surface area of one side do not need to be slanted or overprinted with the word "SPECIMEN".                                                                                                                                                                          |                                                                |                                                                |



### **UK Coins**



1p one penny coin pence coin



2p two



5p five pence coin



**10**p ten



**20**p twenty



50p fifty



£1 one



£2 two pence coin pence coin pound coin pound coin

#### **UK Notes**



£5 5 pound



£10 10 pound



£20 20 pound



£50 50 pound

## **Counting in Coins**