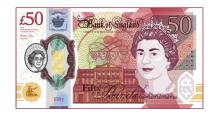

least one<br>of conditions<br>5 (b)-(c) must<br>also be met |
| 5.(c)                   | <b>Reproductions showing less than 50%</b> of the total surface area of one side do not need to be slanted or overprinted with the word "SPECIMEN".                                                                                                                                                                          |                                                                |                                                                |



### **UK Coins**



1p one penny coin pence coin



2p two



5p five pence coin



**10**p ten



**20**p twenty



50p fifty



£1 one



£2 two pence coin pence coin pound coin pound coin

#### **UK Notes**



£5 5 pound



£10 10 pound



£20 20 pound



£50 50 pound

## **Counting in Coins**