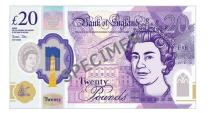

| At least one<br>of conditions<br>5 (b)-(c) must<br>also be met |
| 5.(c)                   | <b>Reproductions showing less than 50%</b> of the total surface area of one side do not need to be slanted or overprinted with the word "SPECIMEN".                                                                                                                                                                          |                                                                |                                                                |



### **UK Coins**



1p one penny coin pence coin



2p two



5p five pence coin



**10**p ten



**20**p twenty



50p fifty



£1 one



£2 two pence coin pence coin pound coin pound coin

#### **UK Notes**



£5 5 pound



£10 10 pound



£20 20 pound



£50 50 pound

## **Counting in Coins**