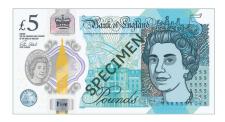

| At least one<br>of conditions<br>5 (b)-(c) must<br>also be met |
| 5.(c)                   | <b>Reproductions showing less than 50%</b> of the total surface area of one side do not need to be slanted or overprinted with the word "SPECIMEN".                                                                                                                                                                          |                                                                |                                                                |



### **UK Coins**



1p one penny coin pence coin



2p two



5p five pence coin



**10**p ten



**20**p twenty



50p fifty



£1 one



£2 two pence coin pence coin pound coin pound coin

#### **UK Notes**



£5 5 pound



£10 10 pound



£20 20 pound



£50 50 pound

## **Counting in Coins**