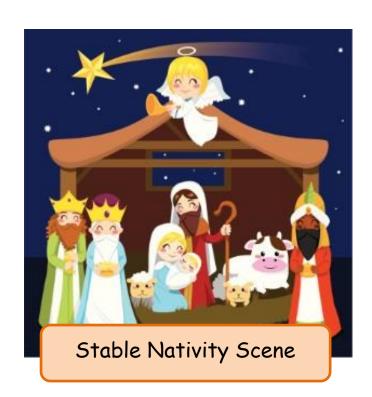

## Understanding The World - People, Culture and Communities (R.E) Why do Christians perform a nativity play at Christmas?

## Religious Education - Knowledge - Incarnation

- Christians celebrate Jesus' birthday at Christmas
- Baby Jesus was born in Bethlehem
- Three wise men (kings) followed the star
- Angel Gabriel told the Shepherds that Jesus was born