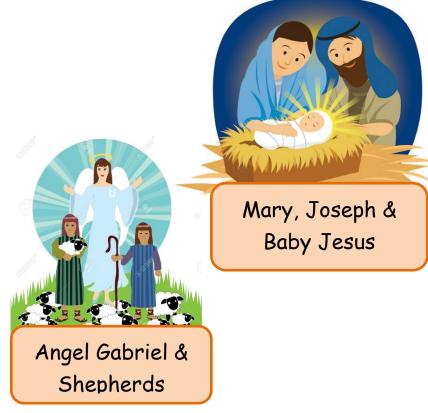

## Religious Education - Knowledge - Incarnation

- Christians celebrate Jesus' birthday at Christmas
- Baby Jesus was born in Bethlehem
- Three wise men (kings) followed the star
- Angel Gabriel told the Shepherds that Jesus was born