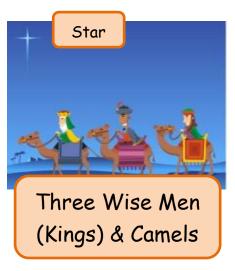

## Religious Education - Knowledge - Incarnation

- Christians celebrate Jesus' birthday at Christmas
- Baby Jesus was born in Bethlehem
- Three wise men (kings) followed the star
- Angel Gabriel told the Shepherds that Jesus was born